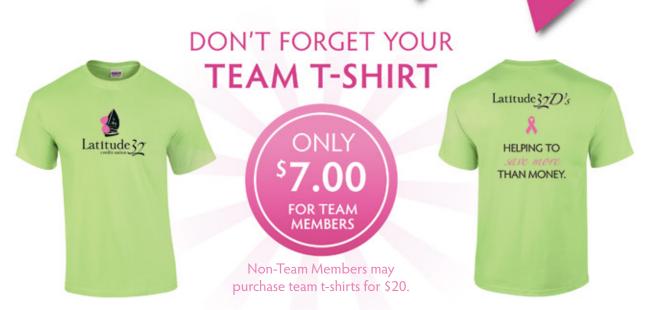

# Thanks for joining the Latitude 32 D's Race for a Cure team!

**Stand out from the crowd** and **fit in with the team** in your Latitude 32 D's t-shirt. Proceeds will go to Susan G. Komen Lowcountry in the form of a team donation.

Shirts can be picked up at the race on the day of the event, or at the branch after the race.

| Name:                |                                                                                   |         |          |           |  |
|----------------------|-----------------------------------------------------------------------------------|---------|----------|-----------|--|
| T-Shirt Size (adult) | $\Box$ Small $\Box$ Medium                                                        | 🗆 Large | 🗆 XLarge | □ XXLarge |  |
| Payment Amount:      | □ Team Member (\$7.00) □ Team Supporter (\$20)                                    |         |          |           |  |
| Form of Payment:     | <ul> <li>Cash</li> <li>Account Draft (Members only)</li> <li>Member #:</li> </ul> |         |          |           |  |